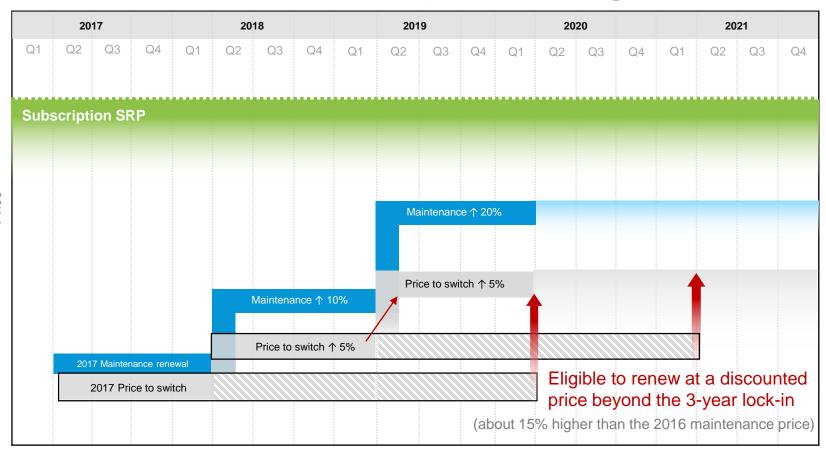

## Maintenance & Subscription: Long-term view

Price

## Maintenance & Subscription: AutoCAD (USD)

Prices for illustrative purposes only and are subject to change

Make anything.