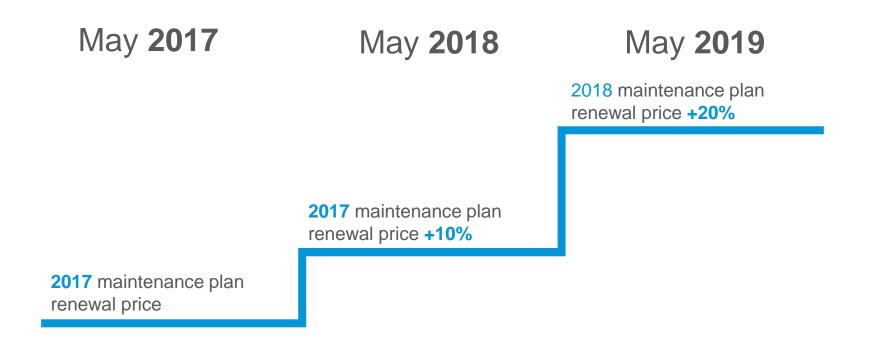

# Maintenance renewal prices will increase

Next year, maintenance prices will increase by 10% and the year after that by another 20%

#### Price to switch increases over time

Switch earlier to secure a lower price

May **2017** 

May **2018** 

May **2019** 

Price to switch increases by 5%

Price to switch increases by 5%

Equal to the 2017 maintenance renewal price