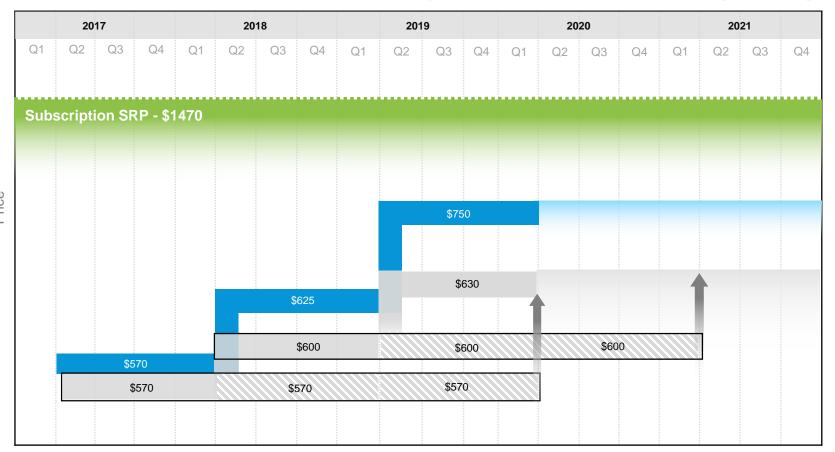

## Maintenance & Subscription: Long-term view

Price

## Maintenance & Subscription: AutoCAD (USD)

Prices for illustrative purposes only and are subject to change

Make anything.